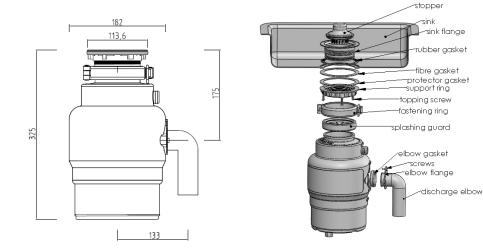

## Dimensions (mm.)

| Specifications                           |                        |
|------------------------------------------|------------------------|
| Type of feed                             | Continuous             |
| Motor type                               | AC Induction           |
| HP - Watt                                | 3/4 - 600              |
| Volts                                    | 220-240                |
| Hz                                       | 50                     |
| RPM                                      | 1410                   |
| AMP (avg. load)                          | 4.7A                   |
| Motor protection                         | Manual reset overload  |
| Bearings                                 | Permanently lubricated |
| Sink Flange                              | SS AISI 304+Zinc alloy |
| Sink Stopper                             | Stainless Steel        |
| Splash Guard                             | Natural rubber         |
| Casting Grinding Ring                    | SS AISI 202            |
| Swivel Impellers                         | SS AISI 202            |
| Turntable                                | SS AISI 430            |
| Second Turntable                         | SS AISI 430            |
| Hopper                                   | PA66+GF25%             |
| Drain Housing                            | ABS                    |
| Grind Chamber<br>Capacity                | 1300ml                 |
| Sound Shell                              | PE                     |
| Dishwasher Drain<br>Connection           | Yes                    |
| Drain Connection                         | Ø 40 mm.               |
| Disposer weight                          | 8,5 kg.                |
| Power cord attached                      | Yes                    |
| Life Span                                | 10 years               |
| Fitted with a time saving snap-on hinged |                        |
| clamp system for an exclusive and        |                        |
| economical installation                  |                        |

All disposers are compliant with the EC Directive regards RoHS. CB Certificate Approval N° - NO75982 Issued by

Assembly drawing

NEW MODEL FWD 600 HS V TYPE Air switch system built in

Copyright@2010-2014 All Reserved ECOFAST ITALIA S.r.I. - Piazza F. Martelli, 5 - 21016 Milano ITALY